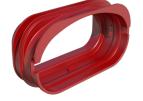

# Airtight seal-ring

The seal-ring for the semi-circular ductwork is a vital component of the Air Excellent system and fixes the mechanical connections between the duct, accessories and the distribution boxes. The seal-ring is flexible by the use of both PP and TPE materials and ensures easy fitting and guaranteed airtight connections.