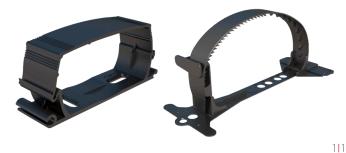

## Mounting brackets

PP Mounting brackets ensure a steady installation of the duct. It is advised to use one bracket per 2 meters of duct run. Multiple brackets can be connected with each other enabling compact installations with parallel duct runs.