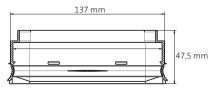

### Features & benefits

- For connecting straight pieces of ductwork
- For installation in ceilings and walls
- For semi-circular ductwork AE55SC (60 x 132 mm)
- Easy to mount with the seal-ring
- Anti-static and anti-bacterial properties
- Made of virgin raw PP materials
- Part of the TÜV SÜD certified Air Excellent system