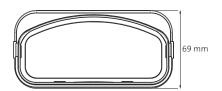

# AE55SC straight connector & airtightness parts

Build smart.

### Features & benefits

- For connecting straight pieces of ductwork
- For installation in ceilings and walls
- For semi-circular ductwork AE55SC (60 x 132 mm)
- Easy to mount with the seal-ring
- Anti-static and anti-bacterial properties
- Made of virgin raw PP materials
- Part of the TÜV SÜD certified Air Excellent system