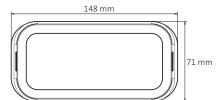

### Features & benefits

- For connecting straight pieces of ductwork
- For installation in ceilings and walls
- For semi-circular ductwork AE55SC (60 x 132 mm)
- Easy to mount with the seal-ring
- Anti-static and anti-bacterial properties
- Made of virgin raw PP materials
- Part of the TÜV SÜD certified Air Excellent system