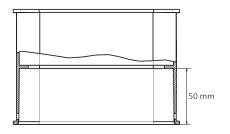

### Features & benefits

- For connecting straight pieces of ductwork
- For installation in ceilings and walls
- For semi-circular ductwork AE55SC (60 x 132 mm)
- Easy to mount with the seal-ring
- Anti-static and anti-bacterial properties
- Made of virgin raw PP materials
- Part of the TÜV SÜD certified Air Excellent system